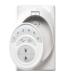

Blades (6) Included

- 13° Pitch
- 60" Sweep
- Non-reversible
- Aluminum

**Downrods** 6" Downrod with 1" (O.D.)

**Downlight** Replaceable, Integrated (1) 17W Dimmable Lamp

**Downlight Glass** Etched Cased Opal Glass

Optional Downlight N/A

Uplight N/A

Uplight Glass N/A

Low Ceiling Adaptable No

Control 6-Speed DC Wall Control System

# FAN FEATURES

Mounting Slope – Pitch 30° or 7/12

Lead Wire 78"

cETL Listed Wet

Hanging Weight 28.4 lbs.

**Body Material** Steel

Warranty Limited Lifetime

### MOTOR FEATURES

Motor Size/Tupe DC-165M

Amps 0.5 on High

RPM 140 on High

Energy Star® No

# INCLUDED CONTROLS



# 6-SPEED DC WALL CONTROL SYSTEM

- 6 Forward Speeds, Reverse & Motor Off
- Lights On/Off with Full-Range Dimming
- No More Than Two Fans on One Circuit

# OPTIONAL CONTROLS



DC COOLTOUCH™ TRANSMITTER – FULL FUNCTION 371075 (Shown)

#### METAL CAPS

Includes a metal fixture cap for non-light use.







# COORDINATING LIGHTING

To see the complete Bensimone™ Collection visit Kichler.com.



## HANGING MEASUREMENTS

# WITH 6" DOWNROD

| WITH 6" DOWNROD                |                              |                        |                           |
|--------------------------------|------------------------------|------------------------|---------------------------|
| Fixture Drop<br>(from ceiling) | Blade Drop<br>(from ceiling) | <b>Housing</b> (width) | Ceiling Canopy<br>(width) |
| <b>A:</b> 16.25"               | <b>B:</b> 14.00"             | <b>C:</b> 8.75"        | <b>D:</b> 6.75"           |



#### AIR PERFORMANCE **AIRFLOW POWER** AIRFLOW Cubic Ft.