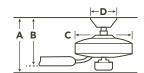

## HANGING MEASUREMENTS

# WITH 6" DOWNROD

| WITH 6" DOWNROD                |                              |                        |                           |
|--------------------------------|------------------------------|------------------------|---------------------------|
| Fixture Drop<br>(from ceiling) | Blade Drop<br>(from ceiling) | <b>Housing</b> (width) | Ceiling Canopy<br>(width) |
| <b>A:</b> 16.25"               | <b>B:</b> 14.00"             | <b>C:</b> 8.75"        | <b>D:</b> 6.75"           |